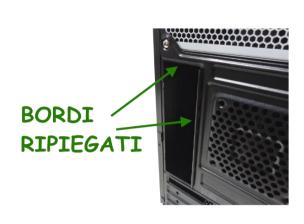

## DESCRIPTION

The CASA01 case is an ATX MiddleTower case supplied with an Alantik 500watt power supply with a 12cm fan and an Italian power cord.

The interior of the case is painted in black.

The edges of the internal structure are riveted, the panels on both sides have a camber, the 2 external screws are rubberised.