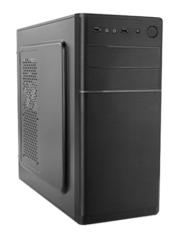

## DESCRIPTION

The CASA01 case is an ATX MiddleTower case supplied with an Alantik 500watt power supply with a 12cm fan and an Italian power cord.

The interior of the case is painted in black.

The edges of the internal structure are riveted, the panels on both sides have a camber, the 2 external screws are rubberised.

The particularly low price and modern design make it a particularly attractive choice for various types of uses and needs.

COLOR Black
INTERNAL PAINTING Black
METAL THICKNESS 0.40mm

**NET WEIGHT** 

STRUCTURE DIMENSION 175x375x410mm CASE DIMENSION 175x400x410mm